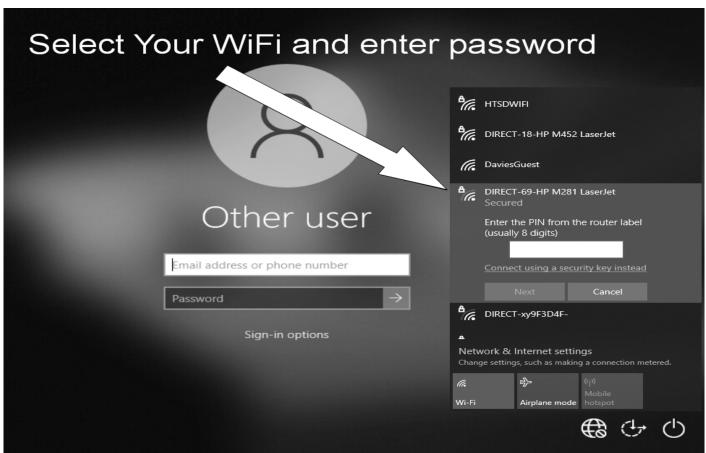

## School Issued Device Log-In Instructions

#### **Windows 10 Laptop Login:**

Last Name, First Initial & Month & Day of Birth (smithj1013)