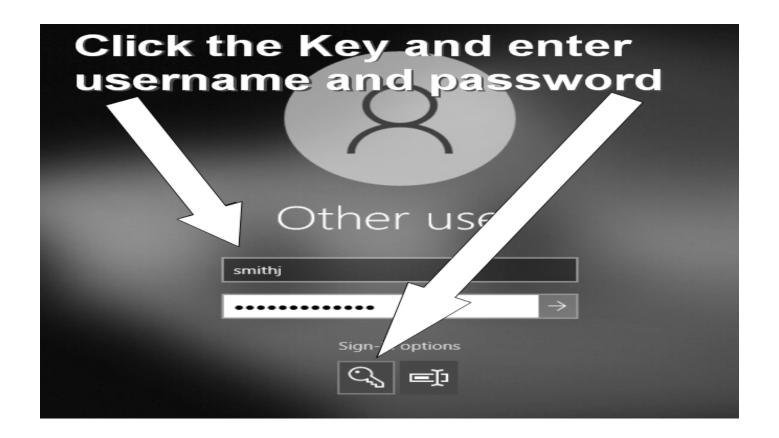

## School Issued Device Log-In Instructions

#### **Windows 10 Laptop Login:**

Last Name, First Initial & Month & Day of Birth (smithj1013)