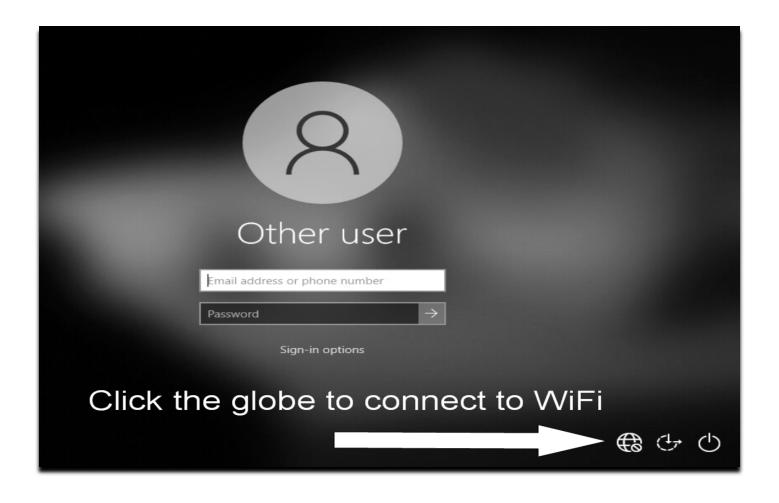

## School Issued Device Log-In Instructions

#### **Windows 10 Laptop Login:**

Last Name, First Initial & Month & Day of Birth (smithj1013)