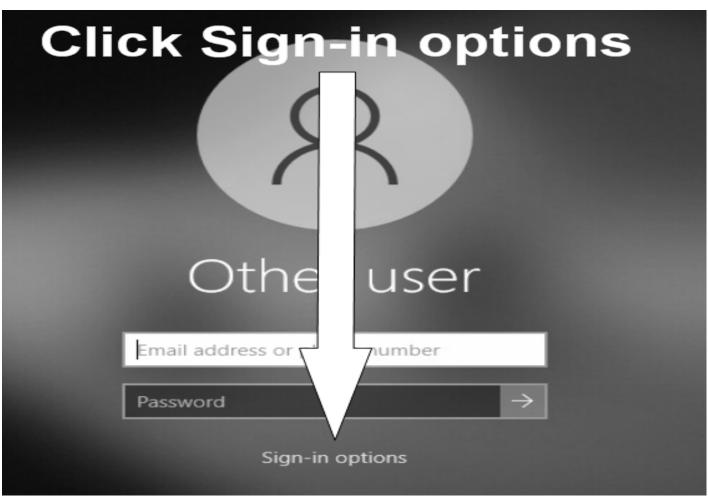

## School Issued Device Log-In Instructions

#### **Windows 10 Laptop Login:**

Last Name, First Initial & Month & Day of Birth (smithj1013)